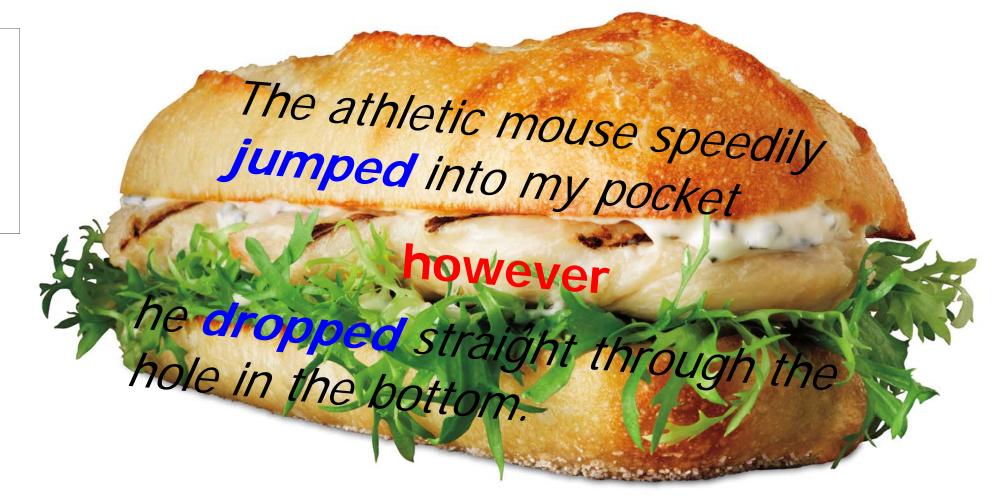

### **Connective sandwich**

Two connected things happen.

Choose the right connective for the job!

The athletic mouse speedily jumped into my pocket however he dropped straight through the hole in the bottom.