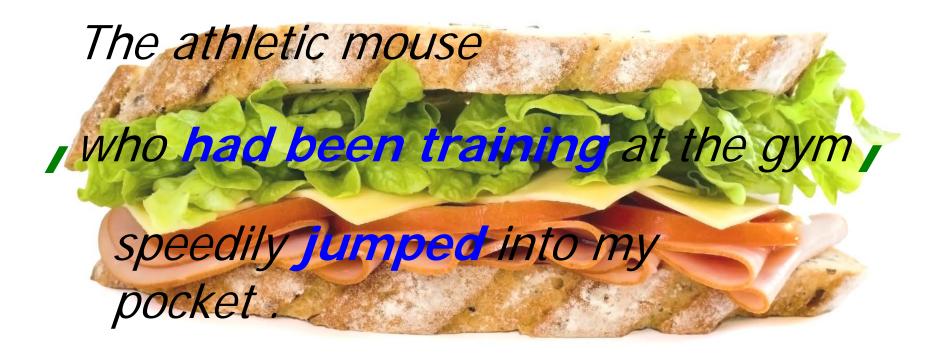

#### **Comma sandwich**

Fxtra information inside.

Remember the two commas.

The athletic mouse, who had been training at the gym, speedily jumped into my pocket.