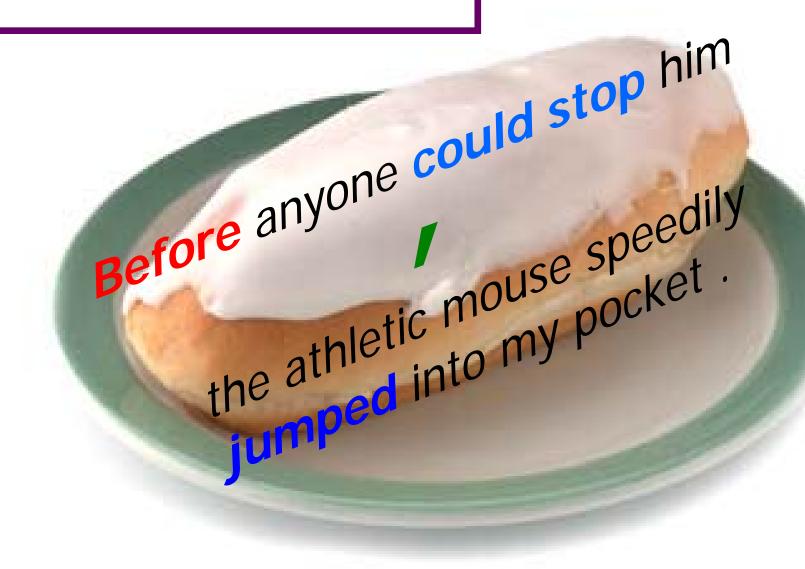

# Icing on the cake

Fxtra information on top.

Remember the comma.

**Before** anyone could stop him, the athletic mouse speedily jumped into my pocket.