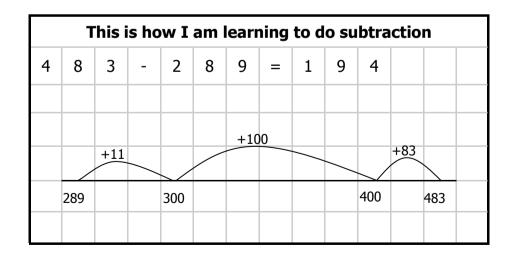

n |   |    |   |    |      |     |  |  |  |  |
|------------------------------------------------|---|----|---|----|------|-----|--|--|--|--|
| 38                                             | х | 62 |   | х  | 30   | 8   |  |  |  |  |
|                                                |   |    |   | 60 | 1800 | 480 |  |  |  |  |
| 1                                              | 8 | 0  | 0 | 2  | 60   | 16  |  |  |  |  |
|                                                | 4 | 8  | 0 |    |      |     |  |  |  |  |
|                                                |   | 6  | 0 |    |      |     |  |  |  |  |
|                                                |   | 1  | 6 |    |      |     |  |  |  |  |
| 2                                              | 3 | 5  | 6 |    |      |     |  |  |  |  |





In here you can see the things your child needs to know to be a good level 4.

If you want to know more about what any of this means then come and talk to someone in school.